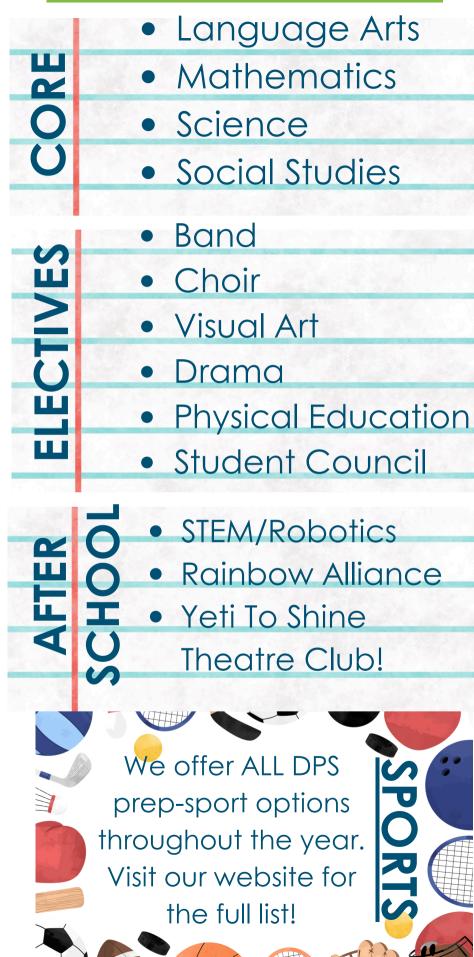

Way DEN 80227 https://bearvalley.dpsk12.org/



đọc QR này hoặc web bên dưới để đọc nội dung này

# **WHO WE ARE**

## **OUR HISTORY**

Bear Valley has been a neighborhood DPS school on the Henry Campus for 9 years! We are so lucky to call Southwest Denver our home!

# WE ARE GREEN!

We are **<u>GREEN</u>** on the Colorado School Framework which means we are meeting all state and district expectations in Reading, Writing, Math, Science and our ACCESS testing for our multilanguage learners!

### **SUPPORT FOR ALL LEARNERS!**

At BVIS we are committed and equipped to support all learners of all different levels. Every student receives the guidance and resources they need to thrive and grow! This includes: IEPs, 504s, Advanced Learning Plans and Multi Language Learners supports!

# PROGRAMI







https://schoolchoice.dpsk12.org/

#### During your visit you will...

• Enjoy a student lead campus tour! • Have 1:1 time with our Admin team to answer ALL your questions! • Receive support to complete your DPS Choice Round 1 application!

Click the QR reader to complete your application!

The DPS Round 1 Choice window opens on Jan 15th and runs until Feb 18th!