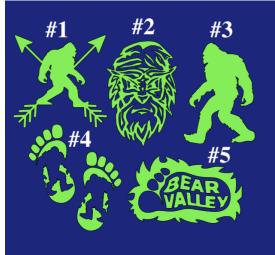

## **Bear Valley Logos**

Want your school logo added on ANY of your blank apparel??

Memories by AC services will be available once a week to drop off in the BVIS main office and have your items customized with one of 5 logo options (see blue box below) that BVIS has approved and granted me trademark access.

| Memories by AC Apparel Order Form                                                                                                                                                                                                                                                   |           |              |            |                |                |
|-------------------------------------------------------------------------------------------------------------------------------------------------------------------------------------------------------------------------------------------------------------------------------------|-----------|--------------|------------|----------------|----------------|
| Name:                                                                                                                                                                                                                                                                               |           | Grade:       |            | _LC Teacher: _ |                |
| Item dropping off (if multiple items, please fill out a form per item):                                                                                                                                                                                                             |           |              |            |                |                |
| Size of item: (circle size)                                                                                                                                                                                                                                                         |           |              |            |                |                |
| XS                                                                                                                                                                                                                                                                                  | S         | M L          | XL         | XXL            |                |
| Logo Color: (Circle color of logo you want)<br>LIME GREEN BLACK WHITE NAVY BLUE                                                                                                                                                                                                     |           |              |            |                |                |
| Logo Design: (Circle name of Design)<br>#1 #2 #3 #4 #5                                                                                                                                                                                                                              |           |              |            |                |                |
| **\$8 for 1, \$15 for 2, \$21 for 3, \$6 for 4 or more items. Payment must be made at time of dropping off apparel to the main office. Cash or Check (checks are made out to Andrea Cejka) Venmo is another option (text 303-903-3606 or email <u>Dreacejka@gmail.com</u> for link) |           |              |            |                |                |
| If you have more than 1 apparel dropping off, please make sure there is a form for each item.                                                                                                                                                                                       |           |              |            |                |                |
| Total number of Apparel dropping off:                                                                                                                                                                                                                                               |           |              |            |                |                |
| Total Cost of A                                                                                                                                                                                                                                                                     | pparel:\$ | (Circle one) | Cash       | Check          | Venmo          |
|                                                                                                                                                                                                                                                                                     |           |              |            |                |                |
| Main Office use On                                                                                                                                                                                                                                                                  | ly:       | Date Item dr | opped off: | Memories b     | y AC Returned: |
| Payment amount:                                                                                                                                                                                                                                                                     |           |              |            |                |                |