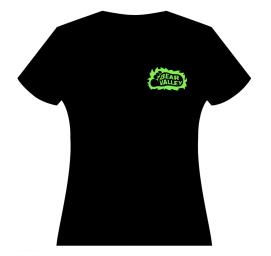

## **Bear Valley Logos**

Want your school logo added on ANY of your blank apparel??

Memories by AC services will be available once a week to drop off in the BVIS main office and have your items customized with one of 5 logo options (see blue box below) that BVIS has approved and granted me trademark access.

Please keep in mind that this apparel will still need to be in your schools acceptable color wheel of **BLACK**, **WHITE**, **GRAY**, **NAVY BLUE**, **or LIME GREEN** and be free of any logos larger than 2 fingers (so small Nike Swoosh / Champion 'C' etc are OK). Based on guidance from BVIS Admin I do reserve the right to decline imprinting on any garment that does not meet their <u>dress</u> <u>code expectations</u>. Call the main office at 720-423-9600 if you have any clarification questions about the expectations of these blank apparel.