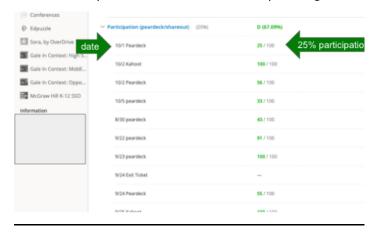

4. Look at the date to see what work the scholar completed.

On most days, teachers take time to put in grades, so that scholars and families can check progress.