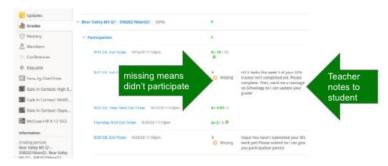

4. Look at the date to see what work the scholar completed.

On most days, teachers take time to put in grades, so that scholars and families can check progress.