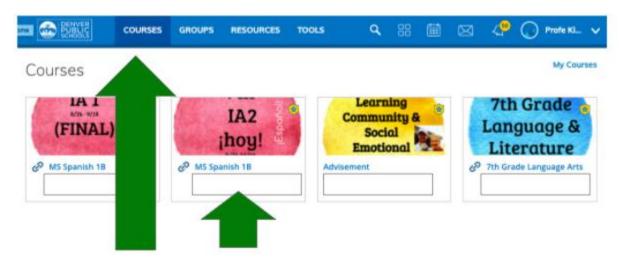

## -pictures for each step

2. Click on courses to check a class.

each student has 4 classes + advisement class

(more on next page)

3. Click on <u>grades</u> (to see if your scholar participated, click participation. All BVIS teachers have the same grading system.)