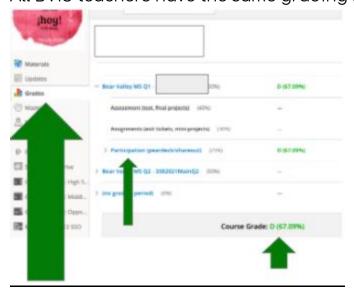

## -pictures for each step

2. Click on courses to check a class.

each student has 4 classes + advisement class

(more on next page)

3. Click on <u>grades</u> (to see if your scholar participated, click participation. All BVIS teachers have the same grading system.)